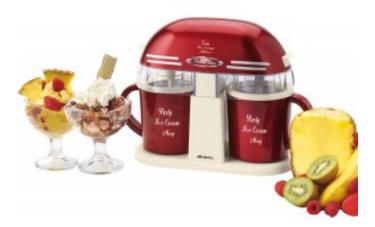

## TWIN ICE CREAM MAKER

**Model:** 0631/00

**Code:** 00C063100AR0 **EAN:** 8003705112933

Prepares two delicius ice cream mugs in your favourite flavour. Pour the mix with milch, chocolate or fruit, start and your ice cream is ready in a short time! Self-cooling cups to be put in the freezer and have them always ready.